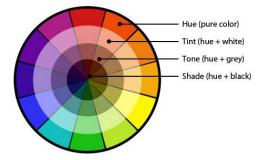

### **II. Color Wheel Review and Theory**

HUE: Name of pure color indicating position on wheel.SHADE: Color plus black; darker than its normal value.TINT: Color plus white; lighter than its normal value.TONE: Color plus gray.NEUTRALS: Surface colors which do not reflect any single wavelength but ALL at once.NEUTRAL GRAY: Three primaries mixed together; black plus white.MONOCHROMATIC: One color with various values added of black, white and gray.ACHROMATIC NEUTRALS: Colorless scheme of black, white and gray.