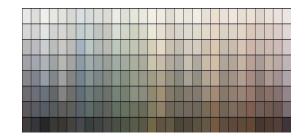

### **II. Color Wheel Review and Theory**

HUE: Name of pure color indicating position on wheel.SHADE: Color plus black; darker than its normal value.TINT: Color plus white; lighter than its normal value.TONE: Color plus gray.NEUTRALS: Surface colors which do not reflect any single wavelength but ALL at once.NEUTRAL GRAY: Three primaries mixed together; black plus white.MONOCHROMATIC: One color with various values added of black, white and gray.ACHROMATIC NEUTRALS: Colorless scheme of black, white and gray.

### **III. Neutral Color Theory**

Black, white and gray have always been neutrals, now brown is added All tinted, toned and shaded colors are also neutrals

Comparison of red, blue, green color bases *Bainbridge Neutrals Specifier* 

### Neutrals in Home Décor

Gray Scale – monochromatic design Pops of Color