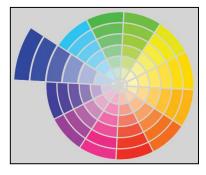

### **II. Color Wheel Review and Theory**

HUE: Name of pure color indicating position on wheel.SHADE: Color plus black; darker than its normal value.TINT: Color plus white; lighter than its normal value.TONE: Color plus gray.NEUTRALS: Surface colors which do not reflect any single wavelength but ALL at once.NEUTRAL GRAY: Three primaries mixed together; black plus white.MONOCHROMATIC: One color with various values added of black, white and gray.ACHROMATIC NEUTRALS: Colorless scheme of black, white and gray.

# **IV. Neutral Monochromatic Palettes**

Monochrome Color Wheel As Hues and Tints What's a Neutral? Muted Tints and Toned Art