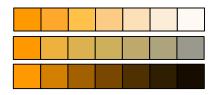

### **III. Neutral Color Theory**

Black, white and gray have always been neutrals, now brown is added All tinted, toned and shaded colors are also neutrals

Comparison of red, blue, green color bases *Bainbridge Neutrals Specifier* 

# **IV. Neutral Monochromatic Palettes**

Monochrome Color Wheel As Hues and Tints What's a Neutral? Muted Tints and Toned Art

# Monochromatic/Achromatic Samples

Grayed Color Tones in Art Gray Monochrome Art Brown Monochrome Art Home Décor