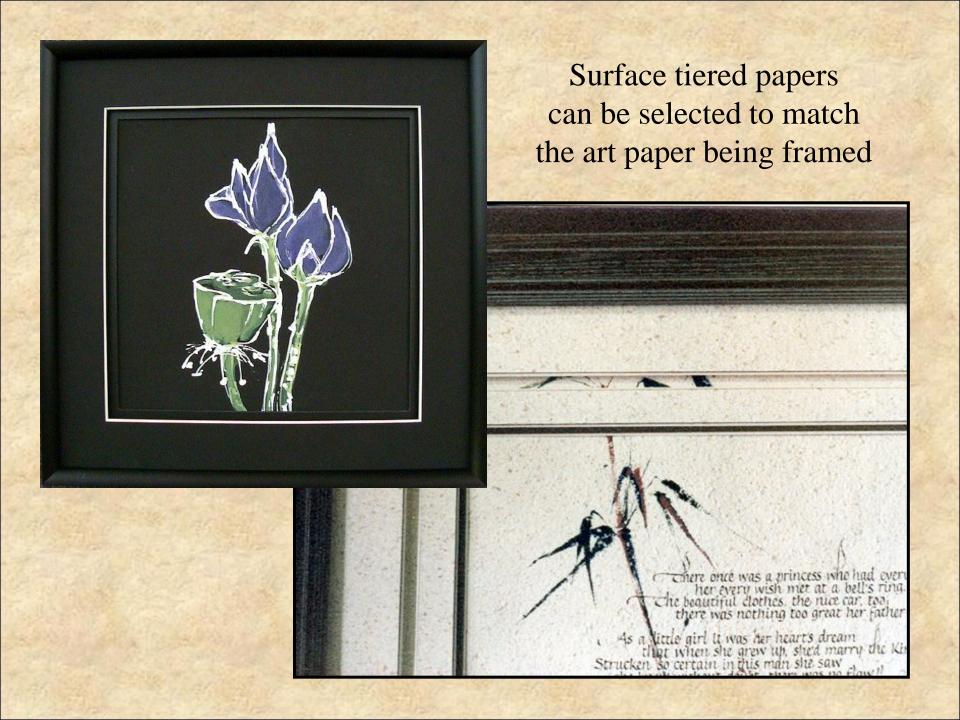

#### Materials need to be pigmented and lightfast

Test in sunny window or under grow light

Under Tiered and Pin Striped Layers mounted behind mat, appears at bevel bottom