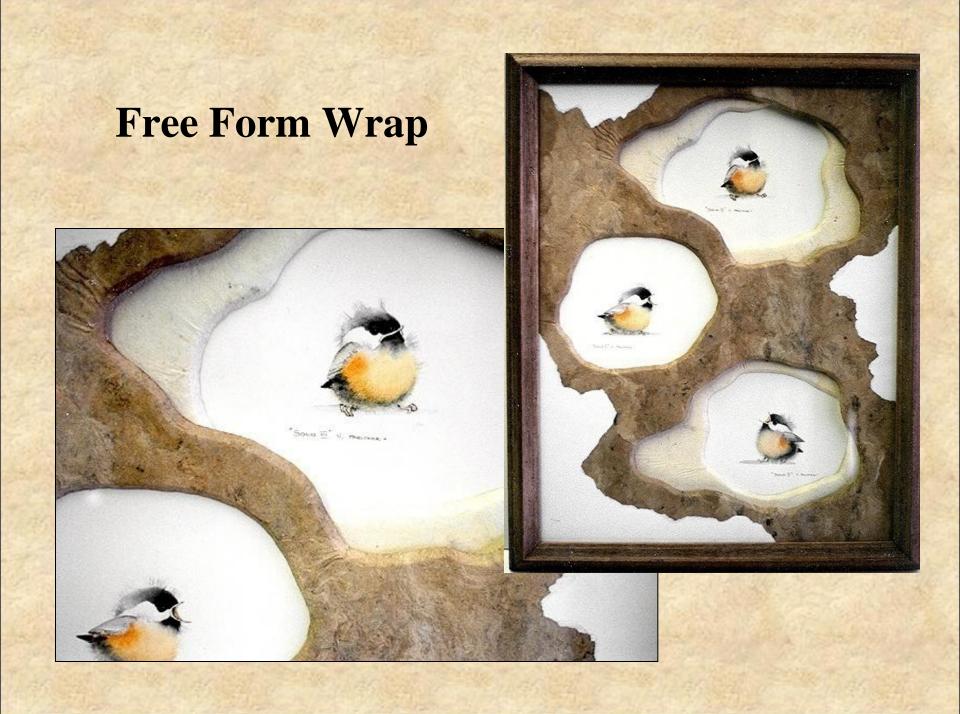

### Wrapped Mats

Basic Window Mat Free Form Wrap Embossed Wrap

# Free Form Wrapped Mat

Free form linen wrapped and embossed middle, velour bottom & top