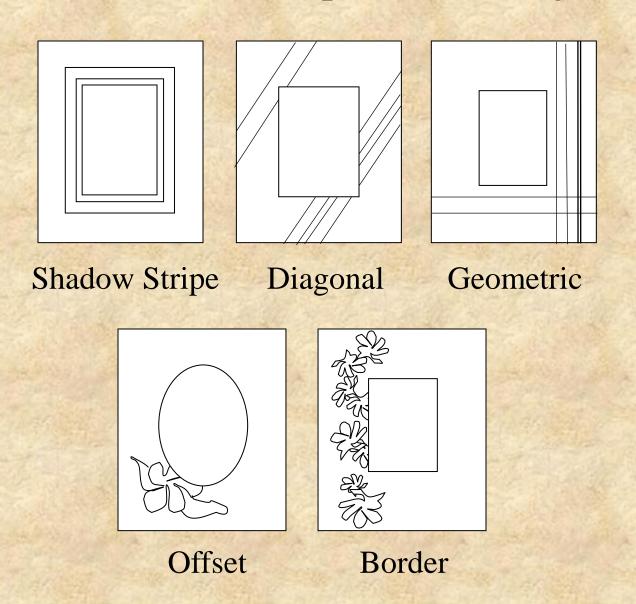

#### **Tiered Mats**

Surface Tiered
Under Tiered
Pin Striped
Bevel Banded

#### Materials need to be pigmented and lightfast

Test in sunny window or under grow light

Under Tiered and Pin Striped Layers mounted behind mat, appears at bevel bottom