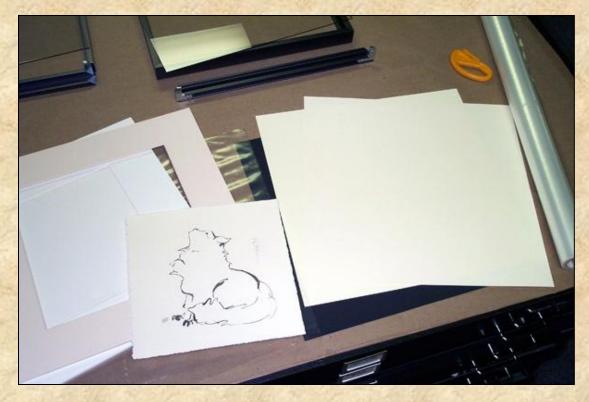

Workshop Project: Step by Step

#### **Embossed Wrap**

- 1. Cut blanks for all layers. Design on tracing paper & transfer to foam.
- 2. Design second layer for 3D embossed layer, cut and save template for mounting.
- 3. Mount fabric with film adhesive and all templates. Cut window leaving 1" & miter curves for turning.
- 4. (L to R) Mounted print, center and top mats, back of bottom mat, and three 4-ply templates.