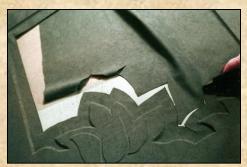

# Free Form Wrapped Mat

Free form linen wrapped and embossed middle, velour bottom & top

#### **Embossed Wrap**

- 1. Cut blanks for all layers. Design on tracing paper & transfer to foam.
- 2. Design second layer for 3D embossed layer, cut and save template for mounting.
- 3. Mount fabric with film adhesive and all templates. Cut window leaving 1" & miter curves for turning.
- 4. (L to R) Mounted print, center and top mats, back of bottom mat, and three 4-ply templates.