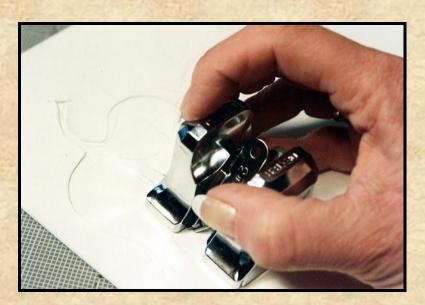

#### **Embossed Wrap**

- 1. Cut blanks for all layers. Design on tracing paper & transfer to foam.
- 2. Design second layer for 3D embossed layer, cut and save template for mounting.
- 3. Mount fabric with film adhesive and all templates. Cut window leaving 1" & miter curves for turning.
- 4. (L to R) Mounted print, center and top mats, back of bottom mat, and three 4-ply templates.